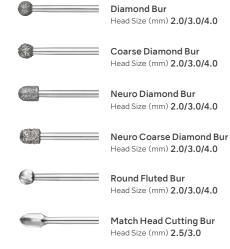

ssibility and Durability**

Features sleeve bearings tailored to meet the demands of endoscopic spine surgeries in aqueous environments

- -Improved visibility and operability at the surgical site with a reduced tip diameter
- -A simplified design minimizes the risk of post-surgical mechanical failure





| Description             | Order Code   | Dimension of Bur Guard (mm) | Maximum Rotation Speed (min <sup>-1</sup> ) |
|-------------------------|--------------|-----------------------------|---------------------------------------------|
| Slim Handpiece200 155/U | P200-1A155-U | Φ2.1-3.3×L100.8             | 80,000                                      |

 $<sup>*</sup>Included \ product: Wrench \ for \ Slim/Super \ Slim \ (P200-1ARA-W)$ 

## **Applicable Motors/Cutting Accessories**