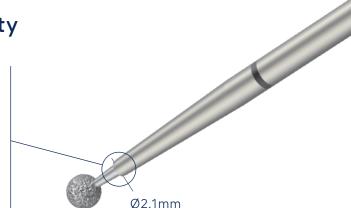

## **Enhanced Accessibility and Durability**

Features sleeve bearings tailored to meet the demands of endoscopic spine surgeries in aqueous environments

- -Improved visibility and operability at the surgical site with a reduced tip diameter
- -A simplified design minimizes the risk of post-surgical mechanical failure

| Description             | Order Code   | Dimension of Bur Guard (mm) | Maximum Rotation Speed (min <sup>-1</sup> ) |
|-------------------------|--------------|-----------------------------|---------------------------------------------|
| Slim Handpiece200 155/U | P200-1A155-U | Φ2.1-3.3×L100.8             | 80,000                                      |