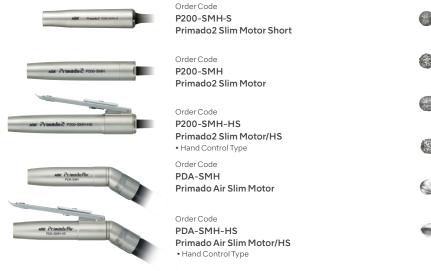

cessibility and Durability**

Features sleeve bearings tailored to meet the demands of endoscopic spine surgeries in aqueous environments

- -Improved visibility and operability at the surgical site with a reduced tip diameter
- -A simplified design minimizes the risk of post-surgical mechanical failure





| Description             | Order Code   | Dimension of Bur Guard (mm) | Maximum Rotation Speed (min <sup>-1</sup> ) |
|-------------------------|--------------|-----------------------------|---------------------------------------------|
| Slim Handpiece200 155/U | P200-1A155-U | Φ2.1-3.3×L100.8             | 80,000                                      |

 $<sup>*</sup>Included \ product: Wrench \ for \ Slim/Super \ Slim \ (P200-1ARA-W)$ 

## **Applicable Motors/Cutting Accessories**